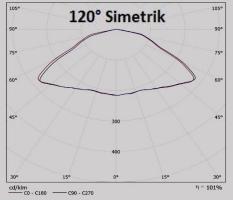

#### **4M SERIES LED FOODLIGHTS**















| Voltage / Frequency | 100-240 VAC & 50/60Hz |       |       |       |       |       |       |              |
|---------------------|-----------------------|-------|-------|-------|-------|-------|-------|--------------|
| Power Factor        | cosØ≥0,95             |       |       |       |       |       |       |              |
| Power (W)           | 100W                  | 120W  | 130W  | 140W  | 150W  | 160W  | 180W  | 200W         |
| Lumen (lm.)         | 13000                 | 15150 | 16250 | 17340 | 17840 | 19200 | 21050 | 23000        |
|                     | 80° Simetrik          |       |       |       |       |       |       | 105° 90° 75° |

Light Distribution
Curves
and
FWHM
Light Angles







#### **4M SERIES LED FOODLIGHTS**



**Product Certificate** 

**Impact Resistance** 

**Operation Temperature** 

Efficiency

**IP Protection** 

**Application** 

Waight

TSE Certificate of Conformity

IK 09

**IP 66** 

-30C / +60C

7 kg

Parking, Garden, Car Park, Square Lighting

110-130 lm/W

#### **4M SERIES LED FOODLIGHTS**



### **APPLICATION**



## **APPLICATION**



# **APPLICATION**