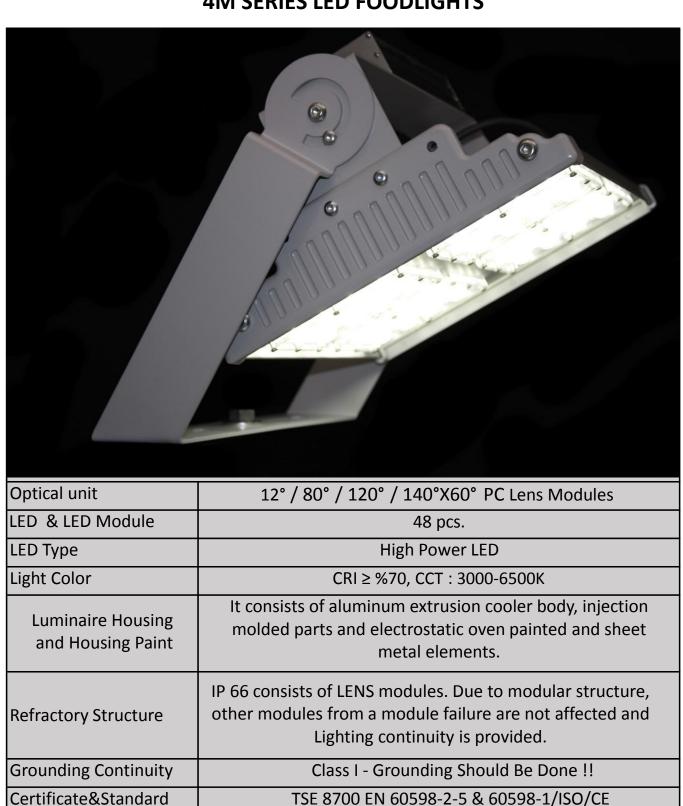

#### **4M SERIES LED FOODLIGHTS**

| Voltage / Frequency | 100-240 VAC & 50/60Hz |       |       |       |       |       |       |              |
|---------------------|-----------------------|-------|-------|-------|-------|-------|-------|--------------|
| Power Factor        | cosØ≥0,95             |       |       |       |       |       |       |              |
| Power (W)           | 100W                  | 120W  | 130W  | 140W  | 150W  | 160W  | 180W  | 200W         |
| Lumen (lm.)         | 13000                 | 15150 | 16250 | 17340 | 17840 | 19200 | 21050 | 23000        |
|                     | 80° Simetrik          |       |       |       |       |       |       | 105° 90° 75° |