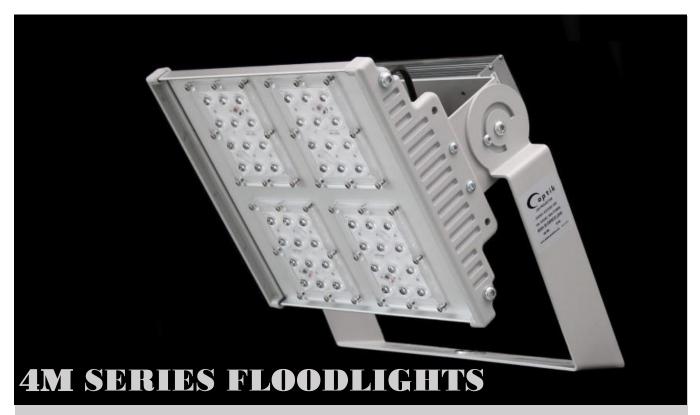

#### **4M SERIES LED FOODLIGHTS**















| Voltage / Frequency | 100-240 VAC & 50/60Hz |       |       |       |       |       |       |              |
|---------------------|-----------------------|-------|-------|-------|-------|-------|-------|--------------|
| Power Factor        | cosØ≥0,95             |       |       |       |       |       |       |              |
| Power (W)           | 100W                  | 120W  | 130W  | 140W  | 150W  | 160W  | 180W  | 200W         |
| Lumen (lm.)         | 13000                 | 15150 | 16250 | 17340 | 17840 | 19200 | 21050 | 23000        |
|                     | 80° Simetrik          |       |       |       |       |       |       | 105° 90° 75° |

Light Distribution
Curves
and
FWHM
Light Angles







#### **4M SERIES LED FOODLIGHTS**



**Product Certificate** 

*