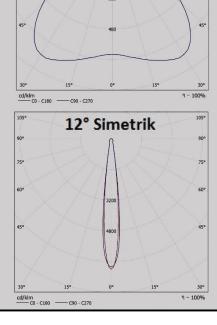

#### **4M SERIES LED FOODLIGHTS**















| Voltage / Frequency | 100-240 VAC & 50/60Hz |       |       |       |       |       |       |              |
|---------------------|-----------------------|-------|-------|-------|-------|-------|-------|--------------|
| Power Factor        | cosØ≥0,95             |       |       |       |       |       |       |              |
| Power (W)           | 100W                  | 120W  | 130W  | 140W  | 150W  | 160W  | 180W  | 200W         |
| Lumen (lm.)         | 13000                 | 15150 | 16250 | 17340 | 17840 | 19200 | 21050 | 23000        |
|                     | 80° Simetrik          |       |       |       |       |       |       | 105° 90° 75° |

Light Distribution
Curves
and
FWHM
Light Angles







#### **4M SERIES LED FOODLIGHTS**



**Product Certificate** 

**Impact Resistance** 

**Operation Temperature** 

Efficiency

**IP Protection** 

**Application** 

Waight

TSE Certificate of Conformity

IK 09

**IP 66** 

-30C / +60C

7 kg

Parking, Garden, Car Park, Square Lighting

110-130 lm/W

#### **4M SERIES LED FOODLIGHTS**



### **APPLICATION**



## **APPLICATION**



# **APPLICATION**