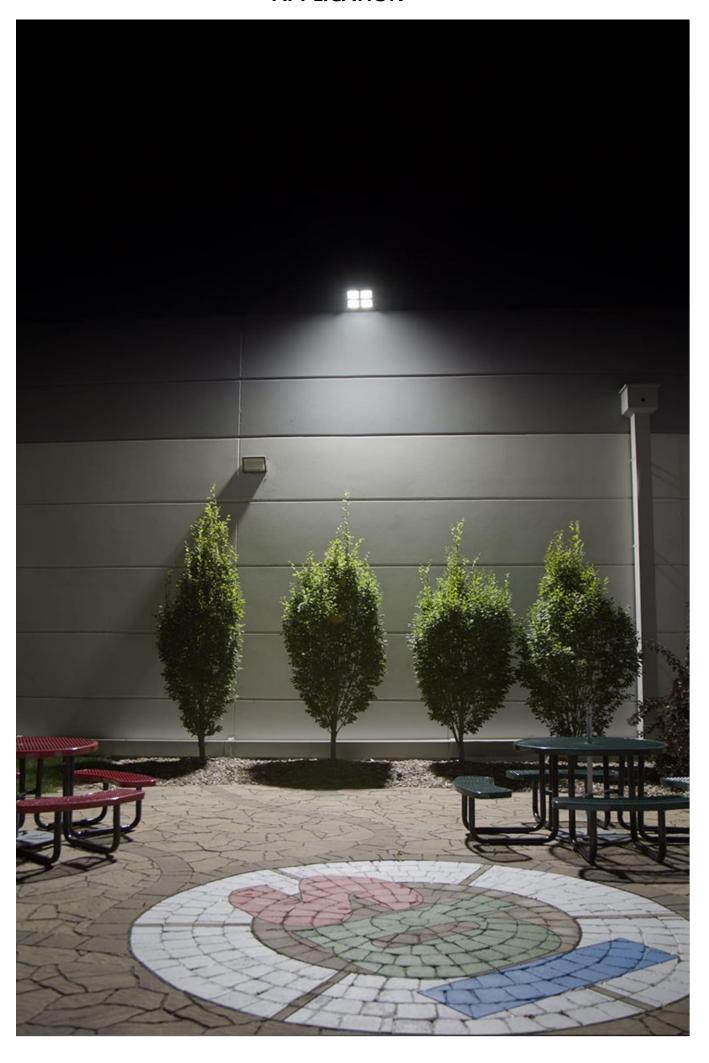

|       |       |       |       |              |
| Power (W)           | 100W                  | 120W  | 130W  | 140W  | 150W  | 160W  | 180W  | 200W         |
| Lumen (lm.)         | 13000                 | 15150 | 16250 | 17340 | 17840 | 19200 | 21050 | 23000        |
|                     | 80° Simetrik          |       |       |       |       |       |       | 105° 90° 75° |

Light Distribution
Curves
and
FWHM
Light Angles







#### **4M SERIES LED FOODLIGHTS**



**Product Certificate** 

**Impact Resistance** 

**Operation Temperature** 

Efficiency

**IP Protection** 

**Application** 

Waight

TSE Certificate of Conformity

IK 09

**IP 66** 

-30C / +60C

7 kg

Parking, Garden, Car Park, Square Lighting

110-130 lm/W

#### **4M SERIES LED FOODLIGHTS**



### **APPLICATION**



## **APPLICATION**



# **APPLICATION**