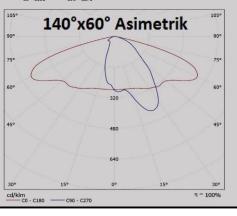

#### **4M SERIES LED FOODLIGHTS**















| Voltage / Frequency | 100-240 VAC & 50/60Hz |       |       |       |       |       |       |              |
|---------------------|-----------------------|-------|-------|-------|-------|-------|-------|--------------|
| Power Factor        | cosØ≥0,95             |       |       |       |       |       |       |              |
| Power (W)           | 100W                  | 120W  | 130W  | 140W  | 150W  | 160W  | 180W  | 200W         |
| Lumen (lm.)         | 13000                 | 15150 | 16250 | 17340 | 17840 | 19200 | 21050 | 23000        |
|                     | 80° Simetrik          |       |       |       |       |       |       | 105° 90° 75° |

Light Distribution
Curves
and
FWHM
Light Angles







#### **4M SERIES LED FOODLIGHTS**



**Product Certificate** 

**Impact Resistance** 

**Operation Temperature** 

Efficiency

**IP Protection** 

**Application** 

Waight

TSE Certificate of Conformity

IK 09

**IP 66** 

-30C / +60C

7 kg

Parking, Garden, Car Park, Square Lighting

110-130 lm/W

#### **4M SERIES LED FOODLIGHTS**



### **APPLICATION**



## **APPLICATION**



# **APPLICATION**