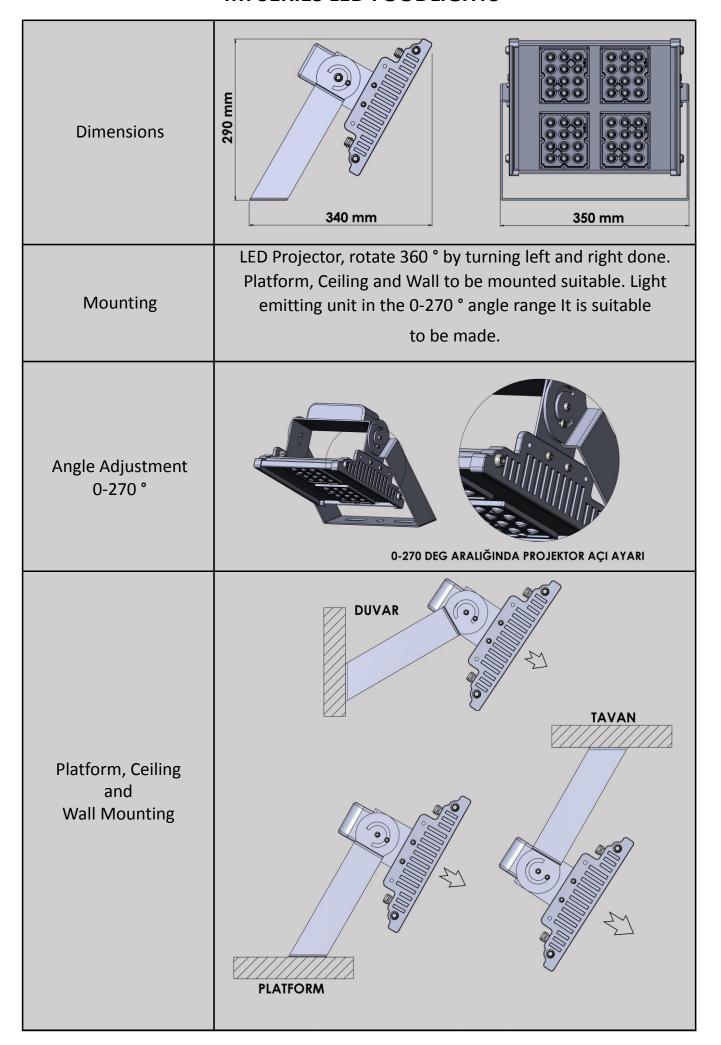

|       |       |       |       |       |       |              |
| Power (W)           | 100W                  | 120W  | 130W  | 140W  | 150W  | 160W  | 180W  | 200W         |
| Lumen (lm.)         | 13000                 | 15150 | 16250 | 17340 | 17840 | 19200 | 21050 | 23000        |
|                     | 80° Simetrik          |       |       |       |       |       |       | 105° 90° 75° |

Light Distribution
Curves
and
FWHM
Light Angles







#### **4M SERIES LED FOODLIGHTS**



**Product Certificate** 

**Impact Resistance** 

**Operation Temperature** 

Efficiency

**IP Protection** 

**Application** 

Waight

TSE Certificate of Conformity

IK 09

**IP 66** 

-30C / +60C

7 kg

Parking, Garden, Car Park, Square Lighting

110-130 lm/W

#### **4M SERIES LED FOODLIGHTS**



### **APPLICATION**



## **APPLICATION**



# **APPLICATION**